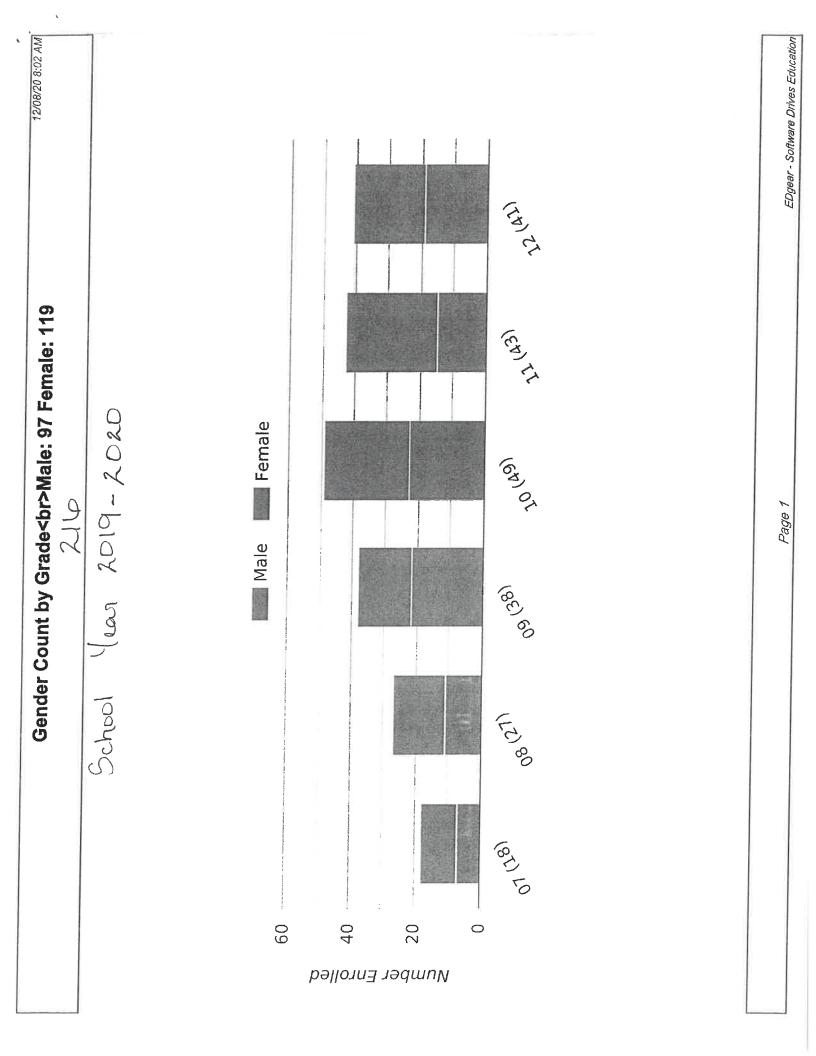

|     |     |      |      |      | 0     |     |     |     |           |          |          | 0        |           |       |        |         |      |      | 0     |           |     |     |      |      |           | 0     |
|                                           | N/A       |     |     |      |      |      | 0     |     |     |     |           |          |          | 0        |           |       |        |         |      |      | 0     |           |     |     |      |      | L         | 0     |
|                                           | N/A       |     |     |      |      |      | 0     |     |     |     |           |          |          | 0        |           |       |        |         |      |      | 0     |           |     |     |      |      |           | 0     |













School Year 2020/2021

We have students from 7 different parishes:

- 1. Rapides 124
- 2. Allen 3
- 3. Avoyelles 34
- 4. Evangeline 29
- 5. Grant 4
- 6. LaSalle 1
- 7. St. Landry 1