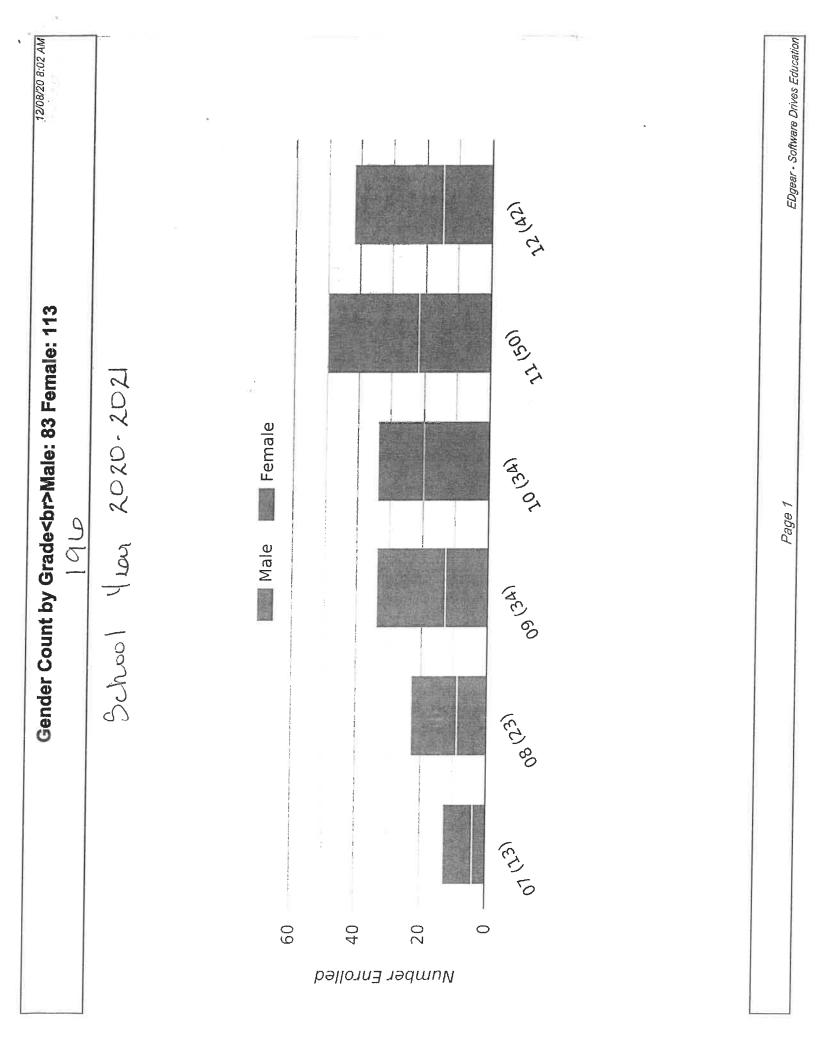

|     |     |      |      |      | 0     |     |     |     |           |          |          | 0        |           |       |        |         |      |      | 0     |           |     |     |      |      |           | 0     |
|                                           | N/A       |     |     |      |      |      | 0     |     |     |     |           |          |          | 0        |           |       |        |         |      |      | 0     |           |     |     |      |      | L         | 0     |
|                                           | N/A       |     |     |      |      |      | 0     |     |     |     |           |          |          | 0        |           |       |        |         |      |      | 0     |           |     |     |      |      |           | 0     |













School Year 2020/2021

We have students from 7 different parishes:

- 1. Rapides 124
- 2. Allen 3
- 3. Avoyelles 34
- 4. Evangeline 29
- 5. Grant 4
- 6. LaSalle 1
- 7. St. Landry 1