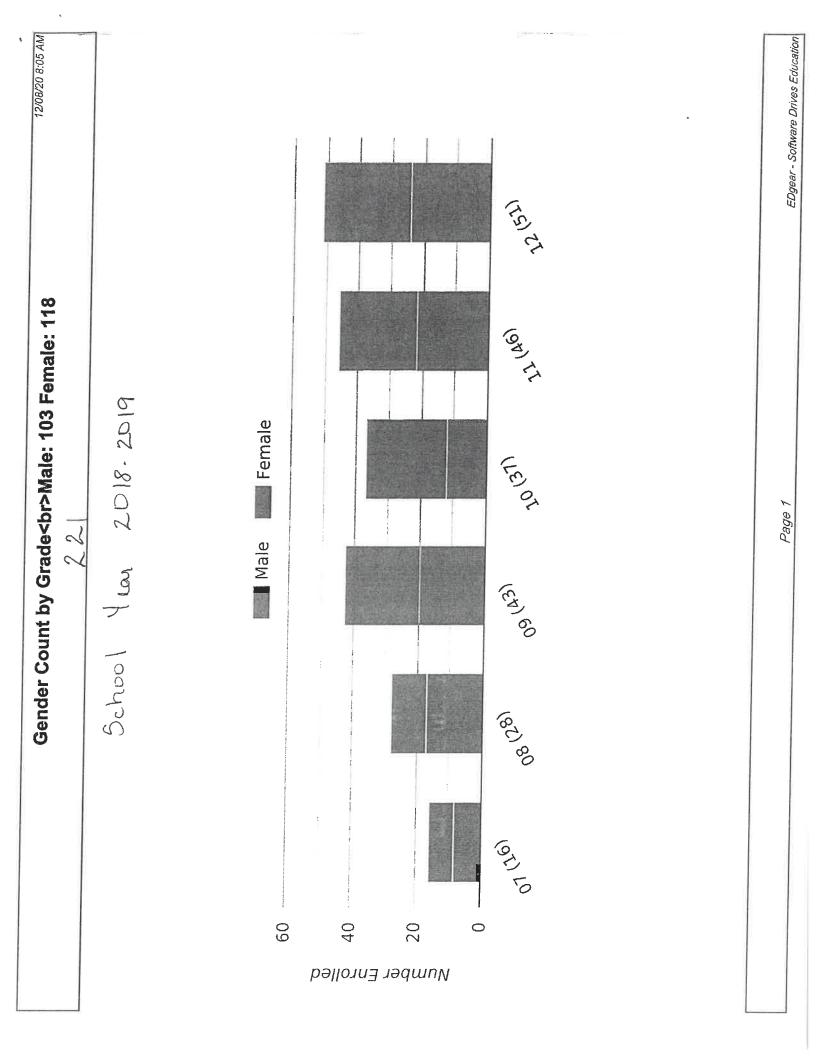

| Absonder Guarry (a) geboni   NA   S   I   I   I   I   I   I   I   I   I   I   I   I   I   I   I   I   I   I   I   I   I   I   I   I   I   I   I   I   I   I   I   I   I   I   I   I   I   I   I   I   I   I   I   I   I   I   I   I   I   I   I   I   I   I   I   I   I   I   I   I   I   I   I   I   I   I   I   I   I   I   I   I   I   I   I   I   I   I   I   I   I   I   I   I   I   I   I   I   I   I   I   I   I   I   I   I   I   I   I   I   I   I   I<                                                                                                                                                                                                                                                                                                                                                                                                                                                                                                                                                                                                                                                                                                                                                                                                                                                                                                                                                                                                                                                                                                                                                                                                                                                                                                                                                                                                                                                                                                                                                                                                  |                                      |           | Number of Students that Trans |     |          |          |          |       |          |     |          |         |      |      |       | ferred | To UA    | & Grad | e Enter | ed   |      |           |     |     |     |      |      |      |       |
|-------------------------------------------------------------------------------------------------------------------------------------------------------------------------------------------------------------------------------------------------------------------------------------------------------------------------------------------------------------------------------------------------------------------------------------------------------------------------------------------------------------------------------------------------------------------------------------------------------------------------------------------------------------------------------------------------------------------------------------------------------------------------------------------------------------------------------------------------------------------------------------------------------------------------------------------------------------------------------------------------------------------------------------------------------------------------------------------------------------------------------------------------------------------------------------------------------------------------------------------------------------------------------------------------------------------------------------------------------------------------------------------------------------------------------------------------------------------------------------------------------------------------------------------------------------------------------------------------------------------------------------------------------------------------------------------------------------------------------------------------------------------------------------------------------------------------------------------------------------------------------------------------------------------------------------------------------------------------------------------------------------------------------------------------------------------|--------------------------------------|-----------|-------------------------------|-----|----------|----------|----------|-------|----------|-----|----------|---------|------|------|-------|--------|----------|--------|---------|------|------|-----------|-----|-----|-----|------|------|------|-------|
| Absonder Guarry (a) geboni   NA   S   I   I   I   I   I   I   I   I   I   I   I   I   I   I   I   I   I   I   I   I   I   I   I   I   I   I   I   I   I   I   I   I   I   I   I   I   I   I   I   I   I   I   I   I   I   I   I   I   I   I   I   I   I   I   I   I   I   I   I   I   I   I   I   I   I   I   I   I   I   I   I   I   I   I   I   I   I   I   I   I   I   I   I   I   I   I   I   I   I   I   I   I   I   I   I   I   I   I   I   I   I   I   I<                                                                                                                                                                                                                                                                                                                                                                                                                                                                                                                                                                                                                                                                                                                                                                                                                                                                                                                                                                                                                                                                                                                                                                                                                                                                                                                                                                                                                                                                                                                                                                                                  | School                               | 2017-2018 |                               |     |          |          |          |       |          |     | 2        | 018-201 | 9    |      |       |        |          | 2      | 019-202 | 20   |      | 2020-2021 |     |     |     |      |      |      |       |
| Alexendra Margiel Margiel Stool   NA   Image of a Margiel M                                                                                                                                                                                                                                                                                                                                                                                               |                                      | 7th       | 8th                           | 9th | 10th     | 11th     | 12th     | TOTAL | 7th      | 8th | 9th      | 10th    | 11th | 12th | TOTAL | 7th    | 8th      | 9th    | 10th    | 11th | 12th | TOTAL     | 7th | 8th | 9th | 10th | 11th | 12th | TOTAL |
| Absands Mule Mage Shoot   NA   I   I   I   I   I   I   I   I   I   I   I   I   I   I   I   I   I   I   I   I   I   I   I   I   I   I   I   I   I   I   I   I   I   I   I   I   I   I   I   I   I   I   I   I   I   I   I   I   I   I   I   I   I   I   I   I   I   I   I   I   I   I   I   I   I   I   I   I   I   I   I   I   I   I   I   I   I   I   I   I   I   I   I   I   I   I   I   I   I   I   I   I   I   I   I   I   I   I   I   I   I   I   I   I <td>Alexandria Country Day School</td> <td>N/A</td> <td></td> <td>5</td> <td></td> <td></td> <td></td> <td>5</td> <td></td> <td></td> <td>2</td> <td></td> <td></td> <td></td> <td>2</td> <td></td> <td></td> <td></td> <td></td> <td></td> <td></td> <td>0</td> <td>1</td> <td></td> <td></td> <td></td> <td></td> <td></td> <td>1</td>                                                                                                                                                                                                                                                                                                                                                                                                                                                                                                                                                                                                                                                                                                                                                                                                                                                                                                                                                                                                                                                                                                                                                                                                                                                             | Alexandria Country Day School        | N/A       |                               | 5   |          |          |          | 5     |          |     | 2        |         |      |      | 2     |        |          |        |         |      |      | 0         | 1   |     |     |      |      |      | 1     |
| Absorders strond wight Strond   NA   Image of the strond wight Strond wig                                                                                                                                                                                                           | Alexandria Middle Magnet School      | N/A       |                               |     |          |          |          | 0     |          |     |          |         |      |      | 0     |        |          |        |         |      |      | 0         |     |     | 1   |      |      |      | 1     |
| Able Christing School   NA   I   I   I   I   I   I   I   I   I   I   I   I   I   I   I   I   I   I   I   I   I   I   I   I   I   I   I   I   I   I   I   I   I   I   I   I   I   I   I   I   I   I   I   I   I   I   I   I   I   I   I   I   I   I   I   I   I   I   I   I   I   I   I   I   I   I   I   I   I   I   I   I   I   I   I   I   I   I   I   I   I   I   I   I   I   I   I   I   I   I   I   I   I   I   I   I   I   I   I   I   I   I   I   I                                                                                                                                                                                                                                                                                                                                                                                                                                                                                                                                                                                                                                                                                                                                                                                                                                                                                                                                                                                                                                                                                                                                                                                                                                                                                                                                                                                                                                                                                                                                                                                                        | Alexandria Middle Magnet School      | N/A       |                               |     |          |          |          | 0     |          |     | 7        |         |      |      | 7     |        |          |        |         |      |      | 0         |     |     |     |      |      |      | 0     |
| And/or F. Sum Mode/suma/Soulo   NA   I   I   I   I   I   I   I   I   I   I   I   I   I   I   I   I   I   I   I   I   I   I   I   I   I   I   I   I   I   I   I   I   I   I   I   I   I   I   I   I   I   I   I   I   I   I   I   I   I   I   I   I   I   I   I   I   I   I   I   I   I   I   I   I   I   I   I   I   I   I   I   I   I   I   I   I   I   I   I   I   I   I   I   I   I   I   I   I   I   I   I   I   I   I   I   I   I   I   I   I   I   I   I <th< td=""><td>Alexandria Senior High School</td><td>N/A</td><td></td><td></td><td></td><td>2</td><td>1</td><td>3</td><td></td><td></td><td>1</td><td></td><td></td><td>1</td><td>2</td><td></td><td></td><td></td><td>1</td><td>1</td><td></td><td>2</td><td></td><td></td><td></td><td></td><td></td><td></td><td>0</td></th<>                                                                                                                                                                                                                                                                                                                                                                                                                                                                                                                                                                                                                                                                                                                                                                                                                                                                                                                                                                                                                                                                                                                                                                                                                                                                   | Alexandria Senior High School        | N/A       |                               |     |          | 2        | 1        | 3     |          |     | 1        |         |      | 1    | 2     |        |          |        | 1       | 1    |      | 2         |     |     |     |      |      |      | 0     |
| Authur F   School   NA   I   I   I   I   I   I   I   I   I   I   I   I   I   I   I   I   I   I   I   I   I   I   I   I   I   I   I   I   I   I   I   I   I   I   I   I   I   I   I   I   I   I   I   I   I   I   I   I   I   I   I   I   I   I   I   I   I   I   I   I   I   I   I   I   I   I   I   I   I   I   I   I   I   I   I   I   I   I   I   I   I   I   I   I   I   I   I   I   I   I   I   I   I   I   I   I   I   I   I   I   I   I   I                                                                                                                                                                                                                                                                                                                                                                                                                                                                                                                                                                                                                                                                                                                                                                                                                                                                                                                                                                                                                                                                                                                                                                                                                                                                                                                                                                                                                                                                                                                                                                                                                | Alpine Christian School              | N/A       |                               |     |          |          |          | 0     |          |     |          |         |      |      | 0     |        |          |        |         |      |      | 0         |     |     |     |      |      |      | 0     |
| Awyelse kigs Send   NA   I   I   I   I   I   I   I   I   I   I   I   I   I   I   I   I   I   I   I   I   I   I   I   I   I   I   I   I   I   I   I   I   I   I   I   I   I   I   I   I   I   I   I   I   I   I   I   I   I   I   I   I   I   I   I   I   I   I   I   I   I   I   I   I   I   I   I   I   I   I   I   I   I   I   I   I   I   I   I   I   I   I   I   I   I   I   I   I   I   I   I   I   I   I   I   I   I   I   I   I   I   I   I   I                                                                                                                                                                                                                                                                                                                                                                                                                                                                                                                                                                                                                                                                                                                                                                                                                                                                                                                                                                                                                                                                                                                                                                                                                                                                                                                                                                                                                                                                                                                                                                                                            | Arthur F. Smith Middle Magnet School | N/A       |                               |     |          |          |          | 0     |          | 4   | 1        |         |      |      | 5     |        |          |        |         |      |      | 0         |     |     |     |      |      |      | 0     |
| Abelle Charter Schald   NA   1   N   1   N   1   N   1   N   1   N   1   N   1   N   1   N   1   N   1   N   1   N   1   N   1   N   1   N   1   N   1   N   1   N   1   N   1   N   1   N   1   N   1   N   1   N   1   N   1   N   1   N   1   N   1   N   1   1   1   1   1   1   1   1   1   1   1   1   1   1   1   1   1   1   1   1   1   1   1   1   1   1   1   1   1   1   1   1   1   1   1   1   1   1   1   1   1   1   1   1   1   1   1   1                                                                                                                                                                                                                                                                                                                                                                                                                                                                                                                                                                                                                                                                                                                                                                                                                                                                                                                                                                                                                                                                                                                                                                                                                                                                                                                                                                                                                                                                                                                                                                                                        | Aurthur F. Smith School              | N/A       |                               |     |          |          |          | 0     |          |     |          |         |      |      | 0     |        |          |        |         |      |      | 0         |     |     |     |      |      |      | 0     |
| Bayou Clist Elementary School   NA   3   1   1   1   1   1   1   1   1   1   1   1   1   1   1   1   1   1   1   1   1   1   1   1   1   1   1   1   1   1   1   1   1   1   1   1   1   1   1   1   1   1   1   1   1   1   1   1   1   1   1   1   1   1   1   1   1   1   1   1   1   1   1   1   1   1   1   1   1   1   1   1   1   1   1   1   1   1   1   1   1   1   1   1   1   1   1   1   1   1   1   1   1   1   1   1   1   1   1   1   1   1   1 <th< td=""><td>Avoyelles High School</td><td>N/A</td><td></td><td></td><td></td><td>1</td><td></td><td>1</td><td></td><td></td><td></td><td></td><td></td><td></td><td>0</td><td></td><td></td><td></td><td></td><td></td><td></td><td>0</td><td></td><td></td><td>1</td><td></td><td></td><td></td><td>1</td></th<>                                                                                                                                                                                                                                                                                                                                                                                                                                                                                                                                                                                                                                                                                                                                                                                                                                                                                                                                                                                                                                                                                                                                                                                                                                                                               | Avoyelles High School                | N/A       |                               |     |          | 1        |          | 1     |          |     |          |         |      |      | 0     |        |          |        |         |      |      | 0         |     |     | 1   |      |      |      | 1     |
| Battor High School   NA   I   I   I   I   I   I   I   I   I   I   I   I   I   I   I   I   I   I   I   I   I   I   I   I   I   I   I   I   I   I   I   I   I   I   I   I   I   I   I   I   I   I   I   I   I   I   I   I   I   I   I   I   I   I   I   I   I   I   I   I   I   I   I   I   I   I   I   I   I   I   I   I   I   I   I   I   I   I   I   I   I   I   I   I   I   I   I   I   I   I   I   I   I   I   I   I   I   I   I   I   I   I   I   I                                                                                                                                                                                                                                                                                                                                                                                                                                                                                                                                                                                                                                                                                                                                                                                                                                                                                                                                                                                                                                                                                                                                                                                                                                                                                                                                                                                                                                                                                                                                                                                                           | Avoyelles Public Charter School      | N/A       | 1                             |     |          | 2        | 1        | 4     |          |     |          |         | 1    |      | 1     |        |          |        | 2       | 1    |      | 3         |     |     |     |      |      |      | 0     |
| Brain Mode School   NA   3    1   2   5   3   2   5   4   5   5     Buckyop High School   NA   2   2   3   1   6   1   2   1   2   1   1   2   1   1   2   1   1   2   1   1   2   1   1   2   1   1   2   1   1   2   1   1   2   1   1   2   1   1   2   1   1   2   1   1   2   1   1   2   1   1   2   1   1   2   1   1   2   1   1   2   1   1   2   1   1   2   1   1   2   1   1   2   1   1   2   1   1   2   1   1   2   1   1   2   1   1 <th1< th="">   1   1</th1<>                                                                                                                                                                                                                                                                                                                                                                                                                                                                                                                                                                                                                                                                                                                                                                                                                                                                                                                                                                                                                                                                                                                                                                                                                                                                                                                                                                                                                                                                                                                                                                                  | Bayou Chicot Elementary School       | N/A       | 3                             | 1   |          |          |          | 4     | 1        | 1   | 1        |         |      |      | 3     |        |          | 1      |         |      |      | 1         | 1   |     |     |      |      |      | 1     |
| Buckeye Elementary School   NA   2   2   3   1   6   1   1   2   1   1   2   1   1   2   1   1   2   1   1   2   1   1   2   1   1   2   1   1   2   1   1   2   1   1   1   2   1   1   1   1   1   2   1   1   1   1   1   1   1   1   1   1   1   1   1   1   1   1   1   1   1   1   1   1   1   1   1   1   1   1   1   1   1   1   1   1   1   1   1   1   1   1   1   1   1   1   1   1   1   1   1   1   1   1   1   1   1   1   1   1   1   1   1   1 </td <td>Bolton High School</td> <td>N/A</td> <td></td> <td></td> <td></td> <td></td> <td>1</td> <td>1</td> <td></td> <td></td> <td></td> <td></td> <td></td> <td></td> <td>0</td> <td></td> <td></td> <td></td> <td></td> <td>1</td> <td></td> <td>1</td> <td></td> <td></td> <td></td> <td></td> <td></td> <td></td> <td>0</td>                                                                                                                                                                                                                                                                                                                                                                                                                                                                                                                                                                                                                                                                                                                                                                                                                                                                                                                                                                                                                                                                                                                                                                                                                                                                  | Bolton High School                   | N/A       |                               |     |          |          | 1        | 1     |          |     |          |         |      |      | 0     |        |          |        |         | 1    |      | 1         |     |     |     |      |      |      | 0     |
| Buckeye Hyly School   NA   I   2   2   3   1   8   1   1   2   1   1   2   1   1   2   1   1   1   2   1   1   1   2   1   1   1   1   1   1   1   1   1   1   1   1   1   1   1   1   1   1   1   1   1   1   1   1   1   1   1   1   1   1   1   1   1   1   1   1   1   1   1   1   1   1   1   1   1   1   1   1   1   1   1   1   1   1   1   1   1   1   1   1   1   1   1   1   1   1   1   1   1   1   1   1   1   1   1   1   1   1   1   1   1                                                                                                                                                                                                                                                                                                                                                                                                                                                                                                                                                                                                                                                                                                                                                                                                                                                                                                                                                                                                                                                                                                                                                                                                                                                                                                                                                                                                                                                                                                                                                                                                          | Brame Middle School                  | N/A       |                               | 3   |          |          |          | 3     |          | 1   | 2        |         |      |      | 3     |        | 2        |        |         |      |      | 2         |     |     |     |      |      |      | 0     |
| Buckey High School   NA   I   I   I   I   I   I   I   I   I   I   I   I   I   I   I   I   I   I   I   I   I   I   I   I   I   I   I   I   I   I   I   I   I   I   I   I   I   I   I   I   I   I   I   I   I   I   I   I   I   I   I   I   I   I   I   I   I   I   I   I   I   I   I   I   I   I   I   I   I   I   I   I   I   I   I   I   I   I   I   I   I   I   I   I   I   I   I   I   I   I   I   I   I   I   I   I   I   I   I   I   I   I   I   I                                                                                                                                                                                                                                                                                                                                                                                                                                                                                                                                                                                                                                                                                                                                                                                                                                                                                                                                                                                                                                                                                                                                                                                                                                                                                                                                                                                                                                                                                                                                                                                                           | Buckeye Elementary School            | N/A       |                               |     |          |          |          | 0     | 1        |     |          |         |      |      | 1     |        |          |        |         |      |      | 0         |     |     |     |      |      |      | 0     |
| Cardine Damon Aluny High School NA 1 3 M 4 M 1 M 1 M M M M M M M M M M M M M M M M M M M M M M M M M M M M M M M M M M M M M M M M M M M M M M M M M M M M M M M M M M M M M M M M M M M M M M M M M M M M M M M M M M M M M M M M M M M M M M M M M M M M M M M M M M M                                                                                                                                                                                                                                                                                                                                                                                                                                                                                                                                                                                                                                                                                                                                                                                                                                                                                                                                                                                                                                                                                                                                                                                                                                                                                                                                                                                                                                                                                                                                                                                                                                                                                                                                                                                          | · · ·                                | N/A       |                               | 2   | 2        | 3        | 1        | 8     |          | 1   |          |         | 1    |      | 2     |        |          |        | 1       | 1    |      | 2         |     |     |     |      |      |      | 0     |
| Carter C. Raymond Elementary School NA I I I I I I I I I I I I I I I I I I I I I I I I I I I I I I I I I I I I I I I I I I I I I I I I I I I I I I I I I I I I I I I I I I I I I I I I I I I I I I I I I I I I I I I I I I I I I I I I I I I I I I I I I I I I I I I I I I I                                                                                                                                                                                                                                                                                                                                                                                                                                                                                                                                                                                                                                                                                                                                                                                                                                                                                                                                                                                                                                                                                                                                                                                                                                                                                                                                                                                                                                                                                                                                                                                                                                                                                                                                                                                      |                                      | N/A       | 1                             | 3   |          |          |          | 4     |          |     | 1        |         |      |      | 1     |        |          |        |         |      |      | 0         |     |     |     |      |      |      | 0     |
| Chastagive Elementary School NA 1 I I I I I I I I I I I I I I I I I I I I I I I I I I I I I I I I I I I I I I I I I I I I I I I I I I I I I I I I I I I I I I I I I I I I I I I I I I I I I I I I I I I I I I I I I I I I I I I I I I I I I I I I I I I I I I I I I I <t< td=""><td>-</td><td></td><td></td><td></td><td></td><td></td><td></td><td></td><td></td><td>1</td><td></td><td></td><td></td><td></td><td></td><td></td><td></td><td></td><td></td><td></td><td></td><td></td><td></td><td></td><td></td><td></td><td></td><td></td><td>0</td></t<>                                                                                                                                                                                                                                                                                                                                                                                                                                                                                                                                                                                                                                                                                                                                                                                                                                                                                                                                                                                                                                                                                                                                                                                                                                                                                                                                                                                                                                                                                                     | -                                    |           |                               |     |          |          |          |       |          | 1   |          |         |      |      |       |        |          |        |         |      |      |           |     |     |     |      |      |      | 0     |
| Elizabeth Hig School NA I I I I I I I I I I I I I I I I I I I I I I I I I I I I I I I I I I I I I I I I I I I I I I I I I I I I I I I I I I I I I I I I I I I I I I I I I I I I I I I I I I I I I I I I I I I I I I I I I I I I I I I I I I I I I I I I I I I I                                                                                                                                                                                                                                                                                                                                                                                                                                                                                                                                                                                                                                                                                                                                                                                                                                                                                                                                                                                                                                                                                                                                                                                                                                                                                                                                                                                                                                                                                                                                                                                                                                                                                                                                                                                                   |                                      | N/A       | 1                             |     | 1        |          |          | 1     |          |     |          |         |      |      | 0     |        | t        |        |         |      |      | 0         |     |     |     |      |      |      | 0     |
| Fails Christian Academy NA 1 I I I I I I I I I I I I I I I I I I I I I I I I I I I I I I I I I I I I I I I I I I I I I I I I I I I I I I I I I I I I I I I I I I I I I I I I I I I I I I I I I I I I I I I I I I I I I I I I I I I I I I I I I I I I I I I I I I I </td <td></td> <td></td> <td></td> <td></td> <td></td> <td></td> <td></td> <td>0</td> <td></td> <td>1</td> <td></td> <td></td> <td></td> <td></td> <td>1</td> <td></td> <td></td> <td></td> <td></td> <td></td> <td></td> <td>0</td> <td></td> <td></td> <td></td> <td></td> <td></td> <td></td> <td>0</td>                                                                                                                                                                                                                                                                                                                                                                                                                                                                                                                                                                                                                                                                                                                                                                                                                                                                                                                                                                                                                                                                                                                                                                                                                                                                                                                                                                                                                                                                                    |                                      |           |                               |     |          |          |          | 0     |          | 1   |          |         |      |      | 1     |        |          |        |         |      |      | 0         |     |     |     |      |      |      | 0     |
| Glemora High School   NA   I   I   I   I   I   I   I   I   I   I   I   I   I   I   I   I   I   I   I   I   I   I   I   I   I   I   I   I   I   I   I   I   I   I   I   I   I   I   I   I   I   I   I   I   I   I   I   I   I   I   I   I   I   I   I   I   I   I   I   I   I   I   I   I   I   I   I   I   I   I   I   I   I   I   I   I   I   I   I   I   I   I   I   I   I   I   I   I   I   I   I   I   I   I   I   I   I   I   I   I   I   I   I   I                                                                                                                                                                                                                                                                                                                                                                                                                                                                                                                                                                                                                                                                                                                                                                                                                                                                                                                                                                                                                                                                                                                                                                                                                                                                                                                                                                                                                                                                                                                                                                                                          |                                      | N/A       | 1                             |     |          |          |          | 1     |          |     |          |         |      |      | 0     |        |          |        |         |      |      | 0         |     |     |     |      |      |      | 0     |
| Glennora High School NA 1 1 1 1 1 1 1 1 1 1 1 1 1 1 1 1 1 1 1 1 1 1 1 1 1 1 1 1 1 1 1 1 1 1 1 1 1 1 1 1 1 1 1 1 1 1 1 1 1 1 1 1 1 1 1 1 1 1 1 1 1 1 1 1 1 1 1 1 1 1 1 1 1 1 1 1 1 1 1 1 1 1 1 1 1 1 1 1 1 1 1 1 1 1 1 1 1 1 1 1 1 1 1 1 1 1 1 1 1 1 1 1 1 1 1 1                                                                                                                                                                                                                                                                                                                                                                                                                                                                                                                                                                                                                                                                                                                                                                                                                                                                                                                                                                                                                                                                                                                                                                                                                                                                                                                                                                                                                                                                                                                                                                                                                                                                                                                                                                                                   | Forest Hill Elementary School        | N/A       | 1                             |     |          |          |          | 1     | 1        |     |          |         |      |      | 1     |        |          |        |         |      |      | 0         |     |     |     |      |      |      | 0     |
| Grace Christen School NA 1 1 2 4 N 1 1 1 1 1 1 1 1 1 1 1 1 1 1 1 1 1 1 1 1 1 1 1 1 1 1 1 1 1 1 1 1 1 1 1 1 1 1 1 1 1 1 1 1 1 1 1 1 1 1 1 1 1 1 1 1 1 1 1 1 1 1 1 1 1 1 1 1 1 1 1 1 1 1 1 1 1 1 1 1 1 1 1 1 1 1 1 1 1 1 1 1 1 1 1 1 1 1 1 1 1 1 1 1 1 1 1 1 1 1 1 <td></td> <td>N/A</td> <td></td> <td></td> <td></td> <td></td> <td></td> <td>0</td> <td></td> <td></td> <td></td> <td>2</td> <td>1</td> <td></td> <td>3</td> <td></td> <td></td> <td></td> <td></td> <td>1</td> <td></td> <td>1</td> <td></td> <td></td> <td></td> <td>1</td> <td></td> <td></td> <td>1</td>                                                                                                                                                                                                                                                                                                                                                                                                                                                                                                                                                                                                                                                                                                                                                                                                                                                                                                                                                                                                                                                                                                                                                                                                                                                                                                                                                                                                                                                                                     |                                      | N/A       |                               |     |          |          |          | 0     |          |     |          | 2       | 1    |      | 3     |        |          |        |         | 1    |      | 1         |     |     |     | 1    |      |      | 1     |
| Grant High School N/A I I I I I I I I I I I I I I I I I I I I I I I I I I I I I I I I I I I I I I I I I I I I I I I I I I I I I I I I I I I I I I I I I I I I I I I I I I I I I I I I I I I I I I I I I I I I I I I I I I I I I I I I I I I I I I I I I I I I                                                                                                                                                                                                                                                                                                                                                                                                                                                                                                                                                                                                                                                                                                                                                                                                                                                                                                                                                                                                                                                                                                                                                                                                                                                                                                                                                                                                                                                                                                                                                                                                                                                                                                                                                                                                     |                                      | N/A       | 1                             | 1   | 2        |          |          | 4     |          |     |          | 1       | 1    |      | 2     | 2      | 1        |        |         | 2    |      | 5         |     |     | 1   |      | 1    |      | 2     |
| Haughton High School   NA   I   I   I   I   I   I   I   I   I   I   I   I   I   I   I   I   I   I   I   I   I   I   I   I   I   I   I   I   I   I   I   I   I   I   I   I   I   I   I   I   I   I   I   I   I   I   I   I   I   I   I   I   I   I   I   I   I   I   I   I   I   I   I   I   I   I   I   I   I   I   I   I   I   I   I   I   I   I   I   I   I   I   I   I   I   I   I   I   I   I   I   I   I   I   I   I   I   I   I   I   I   I   I   I                                                                                                                                                                                                                                                                                                                                                                                                                                                                                                                                                                                                                                                                                                                                                                                                                                                                                                                                                                                                                                                                                                                                                                                                                                                                                                                                                                                                                                                                                                                                                                                                         |                                      |           |                               |     |          |          |          | 1     |          |     |          |         | 1    |      | 1     |        |          |        |         | 1    |      |           |     |     |     |      | 1    |      | 1     |
| Holy Savior Menard Central High School N/A 1 3 1 4 2 1 1 4 2 1 1 2 1 1 2 1 1 4 2 1 1 4 2 1 1 4 2 1 1 4 2 1 1 4 2 1 1 4 2 1 1 4 2 1 1 4 1 1 4 2 1 1 4 2 1 1 4 2 1 1 4 2 1 1 4 2 1 1 4 1 1 4 2 1 1 1 1 1 1 1 1 1 1 1 1 1 1 1 1 1 1 1 1 1 1 1 1 1 1 1 1 1 1 1 1 1 1 1 1 1 1 1 1 1 1 <td>· · ·</td> <td>N/A</td> <td></td> <td></td> <td></td> <td></td> <td></td> <td>0</td> <td></td> <td></td> <td></td> <td></td> <td></td> <td>1</td> <td>1</td> <td></td> <td></td> <td></td> <td></td> <td></td> <td></td> <td>0</td> <td></td> <td></td> <td></td> <td></td> <td></td> <td></td> <td>0</td>                                                                                                                                                                                                                                                                                                                                                                                                                                                                                                                                                                                                                                                                                                                                                                                                                                                                                                                                                                                                                                                                                                                                                                                                                                                                                                                                                                                                                                                                   | · · ·                                | N/A       |                               |     |          |          |          | 0     |          |     |          |         |      | 1    | 1     |        |          |        |         |      |      | 0         |     |     |     |      |      |      | 0     |
| Home School N/A 2 1 1 4 2 3 1 0 6 1 2 1 0 1 0 1 0 1 0 1 0 1 0 1 0 1 0 1 0 1 0 0 1 0 0 1 0 0 1 0 0 1 0 0 1 0 0 1 0 0 1 0 0 1 0 1 0 0 1 0 0 1 0 0 1 0 0 1 0 0 1 0 0 1 0 0 1 0 0 0 0 0 0 0 0 0 0 0 0 0 0 0 0 0 0 0 0 0 0 0 0 0 0 0 0 0 0 0 0 0 0 0 0 0 0 0 <                                                                                                                                                                                                                                                                                                                                                                                                                                                                                                                                                                                                                                                                                                                                                                                                                                                                                                                                                                                                                                                                                                                                                                                                                                                                                                                                                                                                                                                                                                                                                                                                                                                                                                                                                                                                         |                                      | N/A       |                               | 1   | 3        |          |          | 4     |          | 2   |          |         |      |      | 2     |        |          |        | 2       |      |      | 2         |     |     |     |      |      |      | 0     |
| Julius Patrick Elementary School N/A Image: Constrained and the school <thimage: and="" constrained="" school<="" th="" the=""></thimage:>                                                                                                                                                                                                                                                                                                                                                                                                                                                                                                                                                                                                                                                                                                                                                                                                  |                                      |           | 2                             |     |          | 1        |          | 4     | 2        | 3   | 1        |         |      |      | 6     | 1      | 2        | 1      |         |      |      |           |     |     | 1   |      |      |      | 1     |
| Lafargue Elementary School N/A Image: Constraint of the school on t |                                      |           |                               |     |          |          |          | 0     |          | -   |          |         |      |      | 0     |        |          |        |         |      |      |           |     |     |     |      |      |      | 0     |
| Louisiana School for Math, Science, & The Arts N/A 2 2 1 1 1 1 1 1 1 1 1 1 1 1 1 1 1 1 1 1 1 1 1 1 1 1 1 1 1 1 1 1 1 1 1 1 1 1 1 1 1 1 1 1 1 1 1 1 1 1 1 1 1 1 1 1 1 1 1 1 1 1 1 1 1 1 1 1 1 1 1 1 1 1 1 1 1 1 1 1 1 1 1 1 1 1 1 1 1 1 1 1 1 1 1 1 1 1 1 1 1 1 1 1 1 1 1 1 1 1 1 1 1 1                                                                                                                                                                                                                                                                                                                                                                                                                                                                                                                                                                                                                                                                                                                                                                                                                                                                                                                                                                                                                                                                                                                                                                                                                                                                                                                                                                                                                                                                                                                                                                                                                                                                                                                                                                            |                                      | N/A       |                               |     |          |          |          | 0     |          |     |          |         |      |      | 0     |        |          |        |         |      |      | 0         | 1   |     |     |      |      |      | 1     |
| Mamou Elementary School N/A Image: Mamou High School N/A Image: Mam                                                                                                                                                                                                                                                                                                                                                                                                                                                                                                                                                                                                                                                                                                                                                                                                                                                                                                                                                                                                                               | · ·                                  | N/A       |                               |     | 2        |          |          | 2     |          |     | 1        |         |      |      | 1     |        |          |        |         |      |      | 0         |     |     |     |      |      |      | 0     |
| Mamou High School N/A Image: Constraint of the school Image: Constraint of the school Image: Constraint of the school N/A Image: Constraint of the school                                                                                                                                                                                                                                                                                                                                                                                                                                                                                                                                                                                                                                                                                                                                                                                                         |                                      |           |                               |     |          |          |          | 0     | 1        | 1   |          |         |      |      | 2     |        |          |        |         |      |      | 0         |     |     |     |      |      |      | 0     |
| Marksville High School   N/A   2   2   2   2   2   2   1   3   1   3   1   0   1   0   1   0   1   1   3   1   1   3   1   0   1   1   0   1   1   0   1   1   0   1   1   1   1   0   1   1   1   1   1   1   1   1   1   1   1   1   1   1   1   1   1   1   1   1   1   1   1   1   1   1   1   1   1   1   1   1   1   1   1   1   1   1   1   1   1   1   1   1   1   1   1   1   1   1   1   1   1   1   1   1   1   1   1   1   1   1   1   1   1   1 <td></td> <td></td> <td></td> <td></td> <td><u> </u></td> <td></td> <td></td> <td></td> <td></td> <td></td> <td><u> </u></td> <td></td> <td></td> <td></td> <td></td> <td></td> <td><u> </u></td> <td></td> <td>0</td>                                                                                                                                                                                                                                                                                                                                                                                                                                                                                                                                                                                                                                                                                                                                                                                                                                                                                                                                                                                                                                                                                                                                                                                                                                                                           |                                      |           |                               |     | <u> </u> |          |          |       |          |     | <u> </u> |         |      |      |       |        | <u> </u> |        |         |      |      |           |     |     |     |      |      |      | 0     |
| Marksville Middle School N/A Ma Marksville Middle School N/A Marksville Middle School Marksville Middle M                                                                                                                                                                                                                                                                                                                                                                                                                                                                                                                                                                                                                                                                                                                                                                                                                                                                                                                                     | -                                    |           |                               |     | 2        |          |          |       |          | 2   |          |         |      | 1    |       |        | <u> </u> |        |         |      |      |           |     |     |     |      |      |      | 0     |
| Montessori Educational Center N/A Image: Montessori Educational Center Image: Montessori Educational Center N/A Image: Montessori Educational Center Image: Montessori Education Center Image: Montessori                                                                                                                                                                                                                                                                                                                                                                                                                                                                                                                                                                                                                                                                                                                                                  |                                      |           |                               |     | <u> </u> |          |          |       |          | -   | -        |         |      | · ·  |       |        | 1        |        |         |      |      |           |     | 1   |     |      |      |      | -     |
| Montgomery High School N/A Image: Montgomery High School                                                                                                                                                                                                                                                                                                                                                                                                                                                                                                                                                                                                                                                                                                                                                                                                                                                                                                                                              |                                      |           |                               |     | 1        |          |          | -     |          |     | 2        |         |      |      |       |        | 1        |        |         |      |      | -         |     |     |     |      |      |      | 0     |
| Mountain Point High (California) Image: Mountain Point High (California) <td></td> <td></td> <td></td> <td></td> <td><u> </u></td> <td></td> <td></td> <td>-</td> <td></td> <td></td> <td><u> </u></td> <td></td> <td>1</td> <td></td> <td>1</td>                                                                                                                                                                                                             |                                      |           |                               |     | <u> </u> |          |          | -     |          |     | <u> </u> |         |      |      |       |        |          |        |         |      |      |           |     |     |     |      | 1    |      | 1     |
| Mt. Carmel Christian Faith Academy N/A 1 1 1 1 1 1 1 0 1 0 0 0 0 0 0 0 0 0 0 0 0 0 0 0 0 0 0 0 0 0 0 0 0 0 0 0 0 0 0 0 0 0 0 0 0 0 0 0 0 0 0 0 0 0 0 0 0 0 0 0 0 0 0 0 0 0 0 0 0 0 0 0 0 0 0 0 0 0 0 0 0 0 0 0 0 0 0 0 0 0 0 0 0 0 0 0 0 0 0 0 0 0 0 0 0 0 0 0 0 0 0 0 0 0 0                                                                                                                                                                                                                                                                                                                                                                                                                                                                                                                                                                                                                                                                                                                                                                                                                                                                                                                                                                                                                                                                                                                                                                                                                                                                                                                                                                                                                                                                                                                                                                                                                                                                                                                                                                                      |                                      |           |                               |     |          |          |          | -     |          |     |          |         |      |      | -     |        |          |        |         |      | 1    |           |     |     |     |      |      |      | 0     |
| Nebo Elementary School N/A Image: Model and the school Image: Model and the school N/A Image: Model and the school N/A Image: Model and the school                                                                                                                                                                                                                                                                                                                                                                                                                                                                                                                                                                                                                                                                                                                                                                                | ÷ , ,                                | N/A       |                               | 1   |          |          |          |       |          |     |          |         |      |      | -     |        | <u> </u> |        |         |      | · ·  |           |     |     |     |      |      |      | 0     |
| North Central High School N/A Image: Mode of the state of the | · · · · ·                            |           |                               |     |          |          | <u> </u> |       |          |     |          |         |      |      |       |        | <u> </u> |        |         |      |      |           |     |     |     |      |      |      | 0     |
| Northwood High School N/A Image: Mark and the school                                                                                                                                                                                                                                                                                                                                                                                                                                                                                                                                                                                                                                                                                                                                                          | ,                                    |           |                               |     | <u> </u> |          | <u> </u> |       |          |     |          |         |      |      |       |        | <u> </u> |        |         | 1    |      |           |     |     |     |      |      |      | 0     |
| Oak Hill High School N/A A A A A A A A A A A A A A A A A A A A A A A A A A A A A A A A A A A A A A A A A A A A A A A A A A A A A A A A A A A A A A A A A A A A A A A A A A A A A A A A A A A A A A A A A A A A A A A A A A A A A A A A A A A A A A A A A A A A A <td>Ĵ</td> <td></td> <td></td> <td></td> <td><u> </u></td> <td> </td> <td><u> </u></td> <td></td> <td></td> <td></td> <td>1</td> <td></td> <td></td> <td> </td> <td>-</td> <td></td> <td><u> </u></td> <td></td> <td>0</td>                                                                                                                                                                                                                                                                                                                                                                                                                                                                                                                                                                                                                                                                                                                                                                                                                                                                                                                                                                                                                                                                                                                                                                                                                                                                                                                                                                                                                                                                  | Ĵ                                    |           |                               |     | <u> </u> |          | <u> </u> |       |          |     | 1        |         |      |      | -     |        | <u> </u> |        |         |      |      |           |     |     |     |      |      |      | 0     |
| Oakdale High School N/A N/A I I I I I I I I I I I I I I I I I I I I I I I I I I I I I I I I I I I I I I I I I I I I I I I I I I I I I I I I I I I I I I I I I I I I I I I I I I I I I I I I I I I I I I I I I I I I I I I I I I I I I I I I I I I I I I I I I I I <td></td> <td></td> <td></td> <td></td> <td>t</td> <td><u> </u></td> <td></td> <td></td> <td></td> <td>1</td> <td></td> <td></td> <td></td> <td></td> <td></td> <td></td> <td><u> </u></td> <td></td> <td>0</td>                                                                                                                                                                                                                                                                                                                                                                                                                                                                                                                                                                                                                                                                                                                                                                                                                                                                                                                                                                                                                                                                                                                                                                                                                                                                                                                                                                                                                                                                            |                                      |           |                               |     | t        | <u> </u> |          |       |          | 1   |          |         |      |      |       |        | <u> </u> |        |         |      |      |           |     |     |     |      |      |      | 0     |
| Our Lady of Promp Succor School N/A 1 A 1 A 1 A 1 A A A A A A A A A A A A A A A A A A A A A A A A A A A A A A A A A A A A A A A A A A A A A A A A A A A A A A A A A A A A A A A A A A A A A A A A A A A A A A A A A A A A A A A A A A A A A A A A A A A A A A A A A A A A                                                                                                                                                                                                                                                                                                                                                                                                                                                                                                                                                                                                                                                                                                                                                                                                                                                                                                                                                                                                                                                                                                                                                                                                                                                                                                                                                                                                                                                                                                                                                                                                                                                                                                                                                                                         |                                      |           |                               |     | <u> </u> |          |          | -     |          |     |          |         | 1    |      |       |        | <u> </u> |        |         |      |      |           |     |     |     |      |      |      | 0     |
| Paradise Elementary School N/A M M M M M M M M M M M M M M M M M M M M M M M M M M M M M M M M M M M M M M M M M M M M M M M M M M M M M M M M M M M M M M M M M M M M M M M M M M M M M M M M M M M M M M M M M M M M M M M M M M M M M M M M M M M M M M M M M M M <th< td=""><td></td><td></td><td>1</td><td></td><td></td><td></td><td>1</td><td>-</td><td></td><td></td><td></td><td></td><td>· ·</td><td></td><td></td><td></td><td>-</td><td></td><td></td><td></td><td></td><td>-</td><td>1</td><td></td><td></td><td></td><td></td><td></td><td>1</td></th<>                                                                                                                                                                                                                                                                                                                                                                                                                                                                                                                                                                                                                                                                                                                                                                                                                                                                                                                                                                                                                                                                                                                                                                                                                                                                                                                                                                                                                                                                                             |                                      |           | 1                             |     |          |          | 1        | -     |          |     |          |         | · ·  |      |       |        | -        |        |         |      |      | -         | 1   |     |     |      |      |      | 1     |
| Peabody Magnet High School   N/A   0   0   1   1   1   1   1   0   0   0   0   0   0   1   1   1   1   1   1   1   1   1   1   1   1   1   1   1   1   1   1   1   1   1   1   1   1   1   1   1   1   1   1   1   1   1   1   1   1   1   1   1   1   1   1   1   1   1   1   1   1   1   1   1   1   1   1   1   1   1   1   1   1   1   1   1   1   1   1   1   1   1   1   1   1   1   1   1   1   1   1   1   1   1   1   1   1   1   1   1   1   1   1   1                                                                                                                                                                                                                                                                                                                                                                                                                                                                                                                                                                                                                                                                                                                                                                                                                                                                                                                                                                                                                                                                                                                                                                                                                                                                                                                                                                                                                                                                                                                                                                                                  | · ·                                  |           |                               |     |          |          |          |       |          |     |          |         |      |      | -     |        |          |        |         |      |      |           |     |     |     |      |      |      | 0     |
| Peabody Montessori Elementary School   N/A   0   1   1   1   0   0   0   0   0   0   0   0   0   0   0   0   0   0   0   0   0   0   0   0   0   0   0   0   0   0   0   0   0   0   0   0   0   0   0   0   0   0   0   0   0   0   0   0   0   0   0   0   0   0   0   0   0   0   0   0   0   0   0   0   0   0   0   0   0   0   0   0   0   0   0   0   0   0   0   0   0   0   0   0   0   0   0   0   0   0   0   0   0   0   0   0   0   0   0   0   0   0   0                                                                                                                                                                                                                                                                                                                                                                                                                                                                                                                                                                                                                                                                                                                                                                                                                                                                                                                                                                                                                                                                                                                                                                                                                                                                                                                                                                                                                                                                                                                                                                                            |                                      |           |                               |     |          |          |          | -     |          |     |          |         | 1    |      | -     |        |          |        | 1       |      |      |           |     |     |     |      |      |      | 0     |
|                                                                                                                                                                                                                                                                                                                                                                                                                                                                                                                                                                                                                                                                                                                                                                                                                                                                                                                                                                                                                                                                                                                                                                                                                                                                                                                                                                                                                                                                                                                                                                                                                                                                                                                                                                                                                                                                                                                                                                                                                                                                   | , , ,                                |           |                               |     |          |          |          |       | 1        |     |          |         | · ·  |      |       |        |          |        |         |      |      |           |     |     |     |      |      |      | 0     |
| Phoenix Magnet Elementary School   N/A   0   1   1   0   0   0   0   0   0   0   0   0   0   0   0   0   0   0   0   0   0   0   0   0   0   0   0   0   0   0   0   0   0   0   0   0   0   0   0   0   0   0   0   0   0   0   0   0   0   0   0   0   0   0   0   0   0   0   0   0   0   0   0   0   0   0   0   0   0   0   0   0   0   0   0   0   0   0   0   0   0   0   0   0   0   0   0   0   0   0   0   0   0   0   0   0   0   0   0   0   0   0   0                                                                                                                                                                                                                                                                                                                                                                                                                                                                                                                                                                                                                                                                                                                                                                                                                                                                                                                                                                                                                                                                                                                                                                                                                                                                                                                                                                                                                                                                                                                                                                                                |                                      |           |                               |     |          |          |          | 0     | <u> </u> | 1   |          |         |      |      | 1     |        | <u> </u> |        |         |      |      | 0         |     |     |     |      |      |      | 0     |